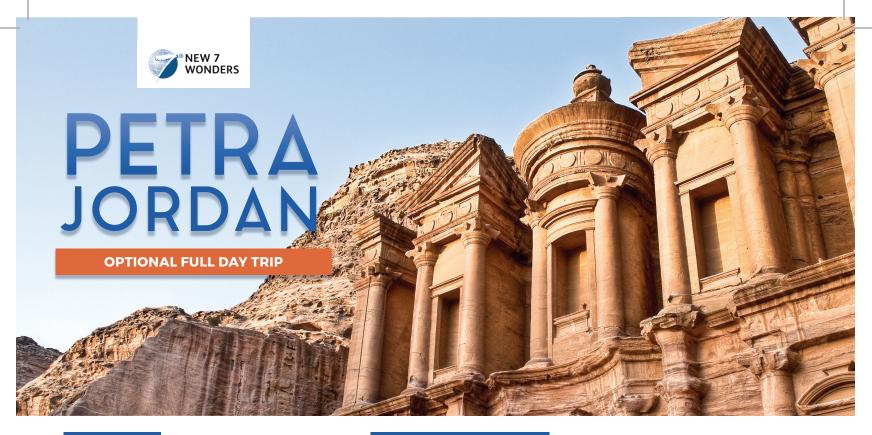

## **ITINERARY**

- · 6:45 am pick up from Eilat hotel
- · Enter Jordan at the Arava border crossing
- · Drive in an air-conditioned bus 3 hours to Petra
- Walk a mile down into the narrow canyon that leads to the Red Rock.
- Visit the Treasury (Khazneh), the Roman theater, and the caves in the rock among dozens of imposing monuments.
- Walk a mile back (retracing your steps) or an optional golf cart ride may be available (not included)
- · Lunch at Wadi Musa, a small village nearby
- Return to Aqaba for a short panoramic tour, and drive back to the Arava border crossing.
- Estimated arrival in Eilat between 6:30-7:30 pm