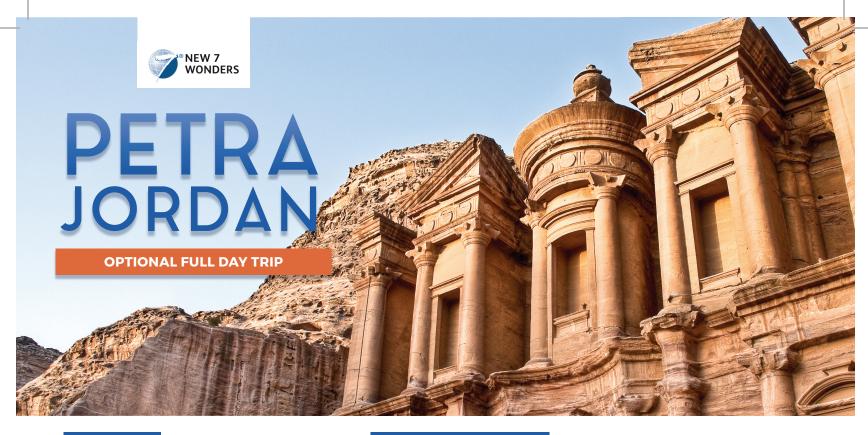

# • 6:45 am pick up from Eilat hotel

- Enter Jordan at the Arava border crossing
- Drive in an air-conditioned bus 3 hours to Petra •
- · Walk a mile down into the narrow canyon that leads to the Red Rock.
- Visit the Treasury (Khazneh), the Roman theater, and the caves in the rock among dozens of imposing monuments.
- Walk a mile back (retracing your steps) or Camel, Donkey, Carriage Rides Available (not included)
- Lunch at Wadi Musa, a small village nearby
- Return to Aqaba for a short panoramic tour, and drive back to the Arava border crossing.
- Estimated arrival in Eilat between 6:30-7:30 pm