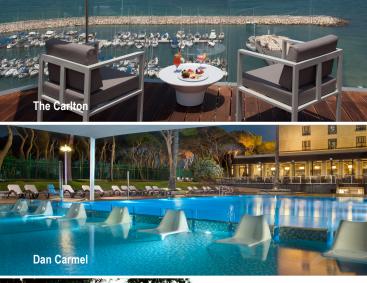

## The Carlton TEL AVIV

Located on the shores of the Mediterranean Sea, promenade, and the white sandy beaches of Tel-Aviv.

# Dan Carmel HAIFA

Classic Elegance with unforgettable views of the bay, the city, and the countryside.