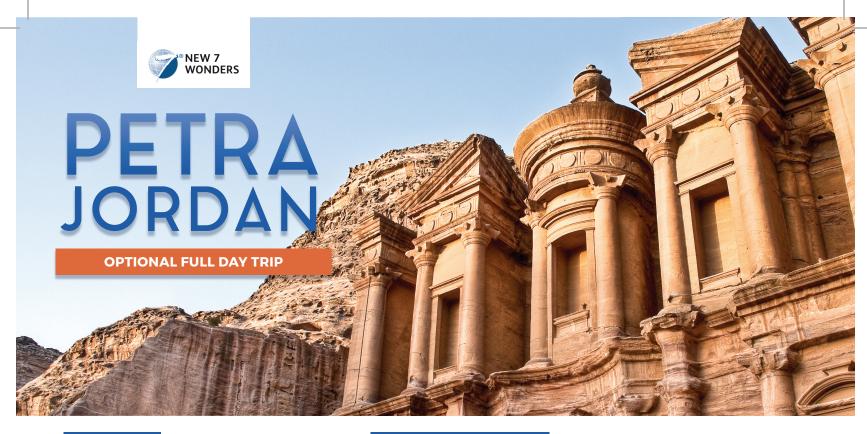

## • 6:45 am pick up from Eilat hotel

- Enter Jordan at the Arava border crossing
- Drive in an air-conditioned bus 3 hours to Petra •
- · Walk a mile down into the narrow canyon that leads to the Red Rock.
- Visit the Treasury (Khazneh), the Roman theater, and the caves in the rock among dozens of imposing monuments.
- Walk a mile back (retracing your steps) or Camel, Donkey, Carriage Rides Available (not included)
- Lunch at Wadi Musa, a small village nearby
- Return to Aqaba for a short panoramic tour, and drive back to the Arava border crossing.
- Estimated arrival in Eilat between 6:30-7:30 pm